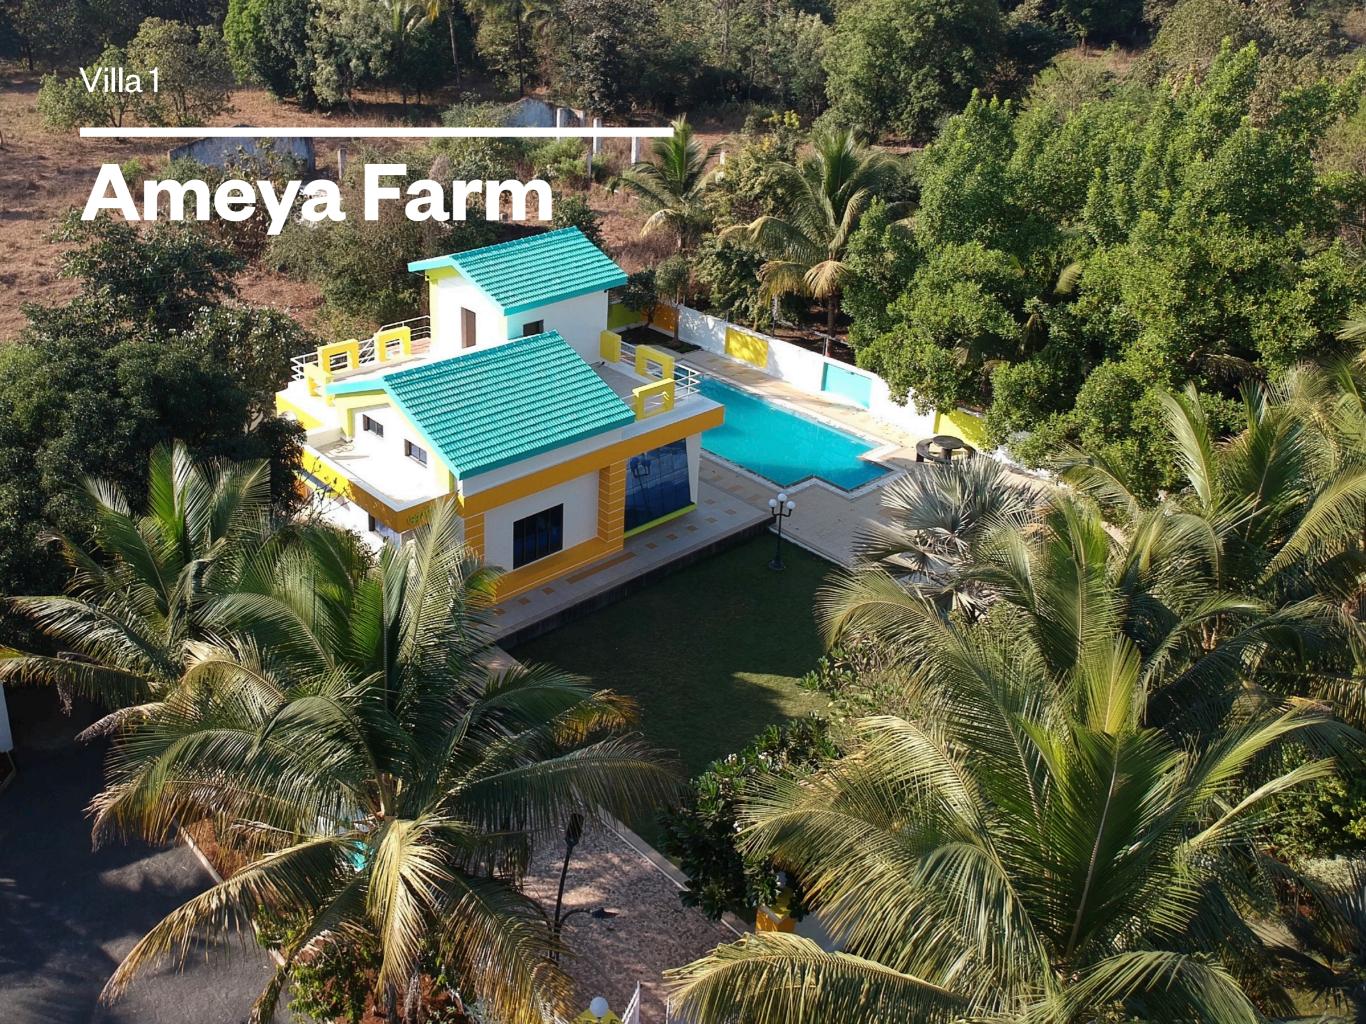

## **About The Property**

**Ameya farm** is a private property located in Murbad. The property is spread across 7.5 acres. A perfect place to relax and catch your breath away from the hustle and bustle

### **Property Description**

2 BHK Villa with beautifully landscaped garden and Private Pool. It is a G+1 structure with Living Room, Kitchen and Master Bedroom on ground floor. Second Bedroom is on the First floor which is accessible from outdoor flights and also incorporates 2 Terraces.

## **Exterior Photos**