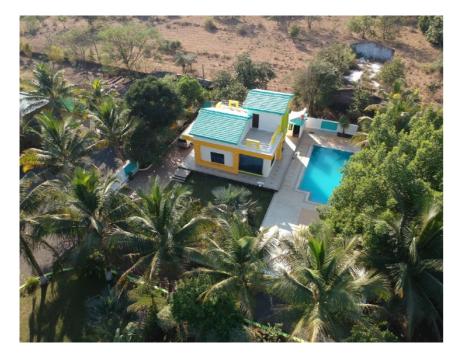

## **About The Property**

**Ameya farm** is a private property located in Murbad. The property is spread across 7.5 acres. A perfect place to relax and catch your breath away from the hustle and bustle

### **Property Description**

2 BHK Villa with beautifully landscaped garden and Private Pool. It is a G+1 structure with Living Room, Kitchen and Master Bedroom on ground floor. Second Bedroom is on the First floor which is accessible from outdoor flights and also incorporates 2 Terraces.

## **Exterior Photos**