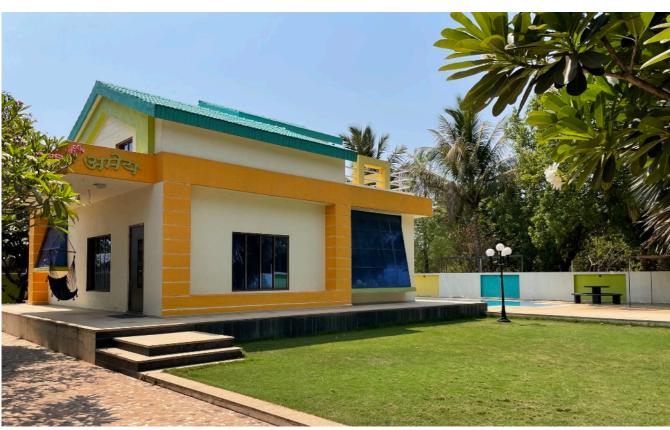

## **About The Property**

**Ameya farm** is a private property located in Murbad. The property is spread across 7.5 acres. A perfect place to relax and catch your breath away from the hustle and bustle

### **Property Description**

2 BHK Villa with beautifully landscaped garden and Private Pool. It is a G+1 structure with Living Room, Kitchen and Master Bedroom on ground floor. Second Bedroom is on the First floor which is accessible from outdoor flights and also incorporates 2 Terraces.

## **Exterior Photos**