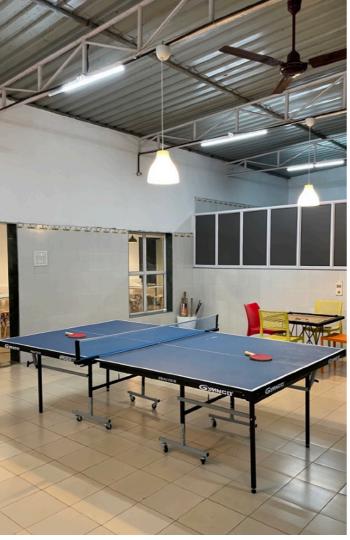

## **Amenities**

- Private Swimming Pool (35 x 18 ft) Depth 5 ft
- Indoor Games
- Table Tennis
- Carrom
- Foosball
- Chess
- Zenga
- Dart Board
- Outdoor Games
- Cricket
- Badminton
- Volley Ball
- Swing & Seesaw for children
- \* Outdoor Games are permitted only in the designated section. Playing in landscaped lawn in the Villa is not permitted \*