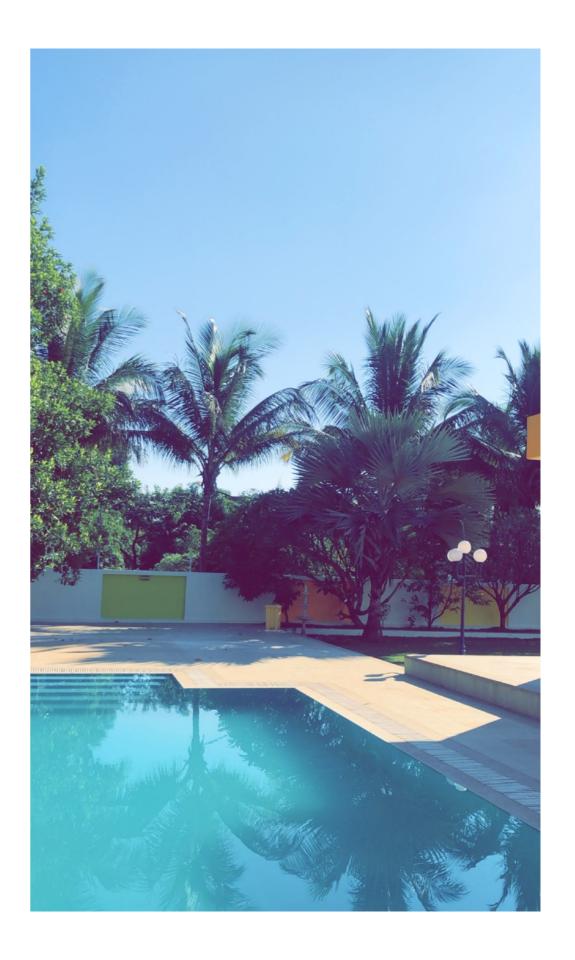

## **Amenities**

- Private Swimming Pool (35 x 18 ft) Depth 5 ft
- Indoor Games
- Table Tennis
- Carrom
- Foosball
- Chess
- Zenga
- Dart Board
- Outdoor Games
- Cricket
- Badminton
- Volley Ball
- Swing & Seesaw for children
- \* Outdoor Games are permitted only in the designated section. Playing in landscaped lawn in the Villa is not permitted \*