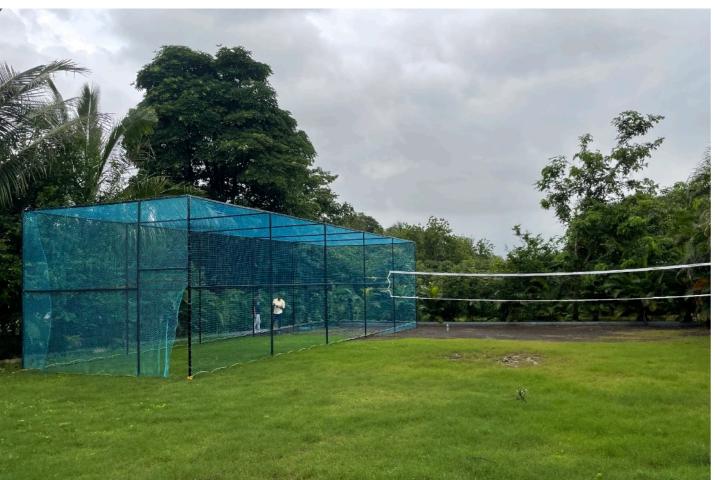

## **Exterior Photos**

# Gallery

## **Amenities**

- Private Swimming Pool (35 x 18 ft) Depth 5 ft
- Indoor Games
- Table Tennis
- Carrom
- Foosball
- Chess
- Zenga
- Dart Board
- Outdoor Games
- Cricket
- Badminton
- Volley Ball
- Swing & Seesaw for children
- \* Outdoor Games are permitted only in the designated section. Playing in landscaped lawn in the Villa is not permitted \*